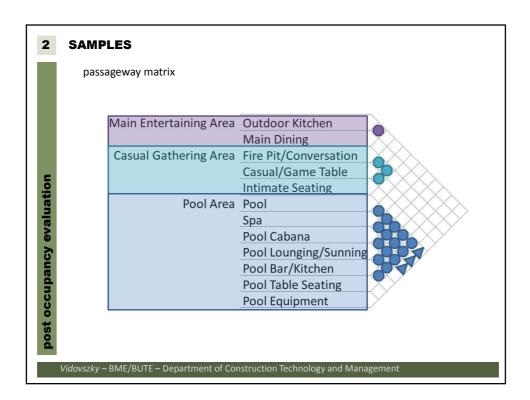

| 2            | TRADITIONAL METHODS                                                         |
|--------------|-----------------------------------------------------------------------------|
|              | •questionnaires                                                             |
| uo           | •reports with end-users or other special groups                             |
| y evaluation | •workshops                                                                  |
| occupancy    | •monitoring of use                                                          |
| post o       | Vidovszky – BME/BUTE – Department of Construction Technology and Management |





































|                                                                                                                 |                                                                          | Origine des dysfonctionnements : chafne d'imputation causale<br>- Rocoméneme de la greire, de Neut et des tenénces d'evolution de proloper strepperts sceises, des forces productive, des logique sectorielles et |                                                                               |          |                  |      |           |                                  |                  |        |                 |              |         |               |                  |                                |           |              |                       |                          |