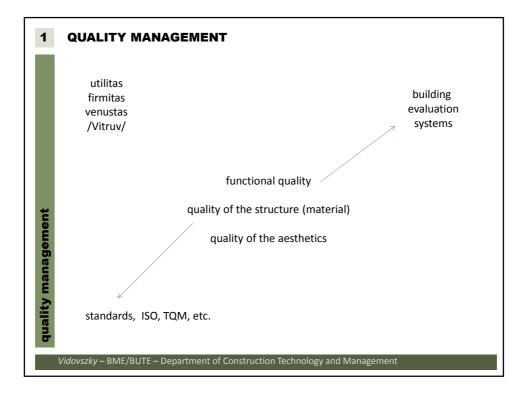

| 2            | TRADITIONAL METHODS                                                         |
|--------------|-----------------------------------------------------------------------------|
|              | •questionnaires                                                             |
| uo           | •reports with end-users or other special groups                             |
| y evaluation | •workshops                                                                  |
| occupancy    | •monitoring of use                                                          |
| post o       | Vidovszky – BME/BUTE – Department of Construction Technology and Management |





































|