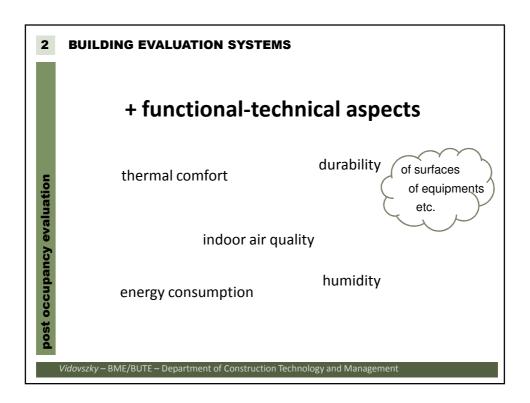

| 2            | TRADITIONAL METHODS                                                         |
|--------------|-----------------------------------------------------------------------------|
|              | •questionnaires                                                             |
| uo           | •reports with end-users or other special groups                             |
| y evaluation | •workshops                                                                  |
| occupancy    | •monitoring of use                                                          |
| post o       | Vidovszky – BME/BUTE – Department of Construction Technology and Management |