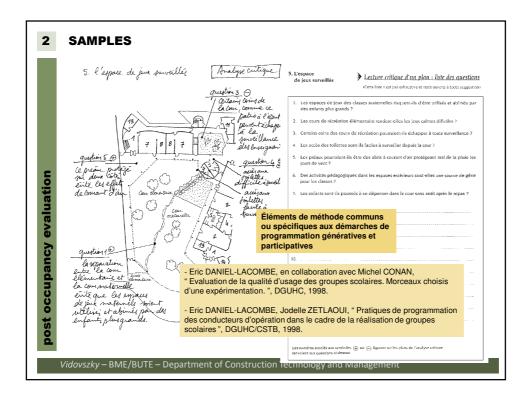

|                                                                                                                 |                                                                          | Origine des dysfonctionnements : chafne d'imputation causale<br>- Rocoméneme de la greire, de Neut et des tenénces d'evolution de proloper strepperts sceises, des forces productive, des logique sectorielles et |                                                                               |          |                  |      |           |                                  |                  |        |                 |              |         |               |                  |                                |           |              |                       |                          |               |             |                |           |             |     |                               |
|-----------------------------------------------------------------------------------------------------------------|--------------------------------------------------------------------------|-------------------------------------------------------------------------------------------------------------------------------------------------------------------------------------------------------------------|-------------------------------------------------------------------------------|----------|------------------|------|-----------|----------------------------------|------------------|--------|-----------------|--------------|---------|---------------|------------------|--------------------------------|-----------|--------------|-----------------------|--------------------------|---------------|-------------|----------------|-----------|-------------|-----|-------------------------------|
| 4.1                                                                                                             | .3 Prései                                                                | ntation de la l                                                                                                                                                                                                   | n de la matrice                                                               |          |                  | prof | eexiction | seance d<br>solles, de<br>manage | te proce         | idures | e Defait e      | t des te     | nGanoce | devoluti      | on des           | inequipte                      | et rapp   | korla soo    | ano, de               | s locos                  | produ         | tines, d    | ee kogoq       | ies secto | e solles el |     |                               |
|                                                                                                                 |                                                                          |                                                                                                                                                                                                                   |                                                                               |          |                  |      |           |                                  | 1                | 1      | 1               | 1            | Initia  | lisatio:<br>s | vélab            | oratio                         | n et co   | nistruc<br>I | tion/e                | ncploi                   | itation       | 1           | 1              | í.        |             | 1   | 1                             |
|                                                                                                                 |                                                                          |                                                                                                                                                                                                                   |                                                                               |          |                  |      |           | an hijidan                       | 1                |        | ×               | et occupatio |         | L             | utgout           | 1                              |           | commission   | a la                  | ¥<br>E                   | appel d'offes | 8           | Tau and        |           |             |     | . 1                           |
| Inv                                                                                                             | Inventaire des dysfonctionnements pressentis, perçus, dénoncés, observés |                                                                                                                                                                                                                   |                                                                               |          |                  |      | fotion    | rintions                         | odos petistation |        | continuition M. | ntage et     | ×       | Constantin    | Ear of spe budge | Cheix proteine<br>consultation | Crangtion | et com       | en póla Poja<br>Maint | Corrilo techn et alteria | lag ga        | Ayston of a | Outendation to | Contin    | eption      |     | Prise en main<br>sonicitation |
| inde                                                                                                            | Source d'info<br>directe                                                 |                                                                                                                                                                                                                   | Dysfonctionnements<br>Espèces                                                 | frequenc | e code           | A    |           | 8                                | A _              |        |                 | 8H.,         | E I     |               | a<br>K           | έĻ<br>L h                      |           | 1.23         | P                     | Q.                       | R             | s 1         | B<br>U 1       |           | Lå. L       | x x |                               |
|                                                                                                                 | vere ourecre                                                             |                                                                                                                                                                                                                   | Sociale (1)                                                                   |          | 111              |      |           | -                                | -                | -      | -               |              | 1       | -             |                  |                                |           | -            | <u> </u>              | -                        |               |             | _              | <u> </u>  |             |     | 1                             |
|                                                                                                                 | Citra                                                                    | Inopportunité<br>(11)                                                                                                                                                                                             | Localisation (2)<br>Gaundlage (3)                                             | +        | - 112 -          | +-   |           | +-+                              | - +              | -+     | -+              |              | +-      | +             | -+               | -+                             | +-        | +-           |                       | - +                      |               | • +         |                | +         |             |     | -+-                           |
|                                                                                                                 | Citoyens,<br>Association                                                 |                                                                                                                                                                                                                   | Insatisfaction des bénéficiaires (4)                                          |          | _ <u>n</u> +     | -    | 12 -      |                                  | -                | -      | _               | -            | 1-      | -             |                  |                                |           | 11           |                       | = ‡                      |               | : ‡         | -              | -         |             | _   | -                             |
| 4                                                                                                               | Elus,<br>Instances d                                                     |                                                                                                                                                                                                                   | (a)<br>Developpement durable (1)<br>Structure urbaine (2)                     |          | 121              |      | <u> </u>  |                                  |                  |        |                 |              |         |               |                  |                                | 1         | ÷            |                       |                          |               |             | · · · · ·      | ·         |             |     |                               |
| antono (Brudeo                                                                                                  | contrôle (1                                                              | Intespect<br>environnemental                                                                                                                                                                                      |                                                                               |          | - 122<br>- 123   | +    |           |                                  | -+               | -+     | -+-             |              | +-      |               | - +              | -+                             | +-        | +-           |                       |                          |               | • +         |                | +         |             |     |                               |
| -                                                                                                               |                                                                          | (12)                                                                                                                                                                                                              | Nuisance de voisinage (4)<br>(n)                                              |          | 124              | -    | 12.2      |                                  |                  | _      | _               | -            | -       |               | _                | -                              | 11        | 11           |                       | = =                      |               | : ‡         | -              | 1         |             |     | -                             |
|                                                                                                                 |                                                                          |                                                                                                                                                                                                                   | Situation (1)                                                                 |          | 211              | +    | -         |                                  | -                | -      | -               | +            | +       |               | -                | +                              | +         | +            |                       |                          | +             | +           | +              | +         |             | +   | +                             |
|                                                                                                                 |                                                                          | Inaccessibilité                                                                                                                                                                                                   | Identification (2)<br>Manymine histolite des entress (3)                      |          | 212              | F    |           |                                  |                  |        | _               |              | -       |               |                  | -                              |           | 12           |                       |                          | -             | Ŧ           |                |           |             |     |                               |
|                                                                                                                 |                                                                          | (21)                                                                                                                                                                                                              | Stationnement (4)                                                             |          | 214              |      | 12 2      |                                  | - 1              | _      |                 |              | -       |               | - 1              | =                              | 12        | 11           |                       | - 1                      |               | :±          | +              | 1-        |             |     |                               |
| The second se |                                                                          |                                                                                                                                                                                                                   | Hundicapes (3)<br>(n)                                                         |          | 215              | +    |           | +-+                              | -+               | -+     | -+-             |              | +-      | +             | - +              | -+                             | +-        | +-           |                       |                          |               | • +         | +-             | +         |             |     | -+                            |
|                                                                                                                 |                                                                          | Inadequation                                                                                                                                                                                                      | Finx de circulation et signalétique (1)<br>Calibrage des circulations (2)     |          | - 221            | -    |           |                                  |                  |        |                 |              |         |               |                  |                                |           |              |                       |                          |               | - +-        |                |           |             |     |                               |
|                                                                                                                 | L personnels<br>utilisateurs                                             |                                                                                                                                                                                                                   | Affectation, signification, distribution (3)<br>Errour de dimensionnement (4) |          | 223 -            |      |           |                                  |                  | -      | -+              |              | +-      | -             | - +              | =±                             | +-        | 11           |                       |                          |               | : ±         | +              | -         |             |     |                               |
| andinal annual to (1944 antana ( antalato da annono ( Meru                                                      | usagers                                                                  | ressources du                                                                                                                                                                                                     | Erreur de dimensionnement (4)<br>Problemes de polyvalence (5)                 |          | 224              | + -  |           |                                  |                  |        |                 |              |         |               |                  |                                |           | +-           |                       |                          |               | - +         |                |           |             |     |                               |
| and a                                                                                                           | destinataire<br>(2)                                                      | s (22)<br>Confort                                                                                                                                                                                                 | (1)                                                                           |          | 231              |      | 1         | İ                                |                  |        | _               |              |         |               |                  |                                | -         | 1.           |                       |                          |               |             |                | 1         |             |     |                               |
| -                                                                                                               |                                                                          | d'ambiance.                                                                                                                                                                                                       | Inconfort d'ambianza (7)                                                      |          | 232              | -    |           | + -+                             | - +              | -+     | -+              |              | +-      | +             | - +              | -+                             | +-        | 11           |                       | - 1                      |               | +           | +-             | +-        |             |     |                               |
| and and                                                                                                         |                                                                          | santé, sécurité,<br>mésusage (23)                                                                                                                                                                                 | Some-equipement = immobilier = (3)                                            |          | - 233<br>- 23a - | -    |           |                                  |                  | -      | _               |              | -       | -             |                  |                                |           | 11           |                       |                          | -             | Ŧ           |                | -         | -           |     | -                             |
| 1                                                                                                               |                                                                          | Conditions de                                                                                                                                                                                                     | Default organisationnels (1)<br>Sous-squipensent « mobilier » (2)             |          | - 241            | -    |           |                                  |                  | _      | _               |              |         |               |                  | -                              | 1         | 1.           |                       |                          |               | -           | _              |           |             |     |                               |
| 1                                                                                                               |                                                                          | travail et<br>d'accueil (24)                                                                                                                                                                                      |                                                                               |          | 242              | +-   |           |                                  | - +              | -+     | -+-             |              | +-      | +             | - +              | -+                             |           | +-           |                       |                          |               | • +         |                | +         |             |     | -+                            |
| 3                                                                                                               |                                                                          | d accuest (24)                                                                                                                                                                                                    | (a)                                                                           |          | 311              | -    |           |                                  |                  | -      |                 |              | -       |               |                  |                                |           | 1-           |                       |                          |               | -           |                | -         |             |     | _                             |
|                                                                                                                 |                                                                          | Économies                                                                                                                                                                                                         | Chroffage, climationtion (1)<br>Gardisenage (2)                               |          | 312              | t    |           |                                  | - +              | -      |                 | -            | +-      |               | - +              | ΞĒ                             | +-        | 11           |                       |                          | -             | :±          | +              | +-        |             |     | -                             |
|                                                                                                                 | Administrate                                                             | ar de gestion<br>(31)                                                                                                                                                                                             | Nettoyage (3)<br>Surveillence des réseaux (4)                                 |          | - 315<br>514     | +    |           | +-+                              | - +              | -+     | -+-             |              |         |               | - +              | -+                             |           | +-           |                       |                          |               | • +         |                | +         |             |     | -+                            |
| Prodel and                                                                                                      | des service                                                              | 5,                                                                                                                                                                                                                | (z)                                                                           |          | 321              |      |           | İ                                |                  |        |                 |              |         |               |                  |                                |           | 1.           |                       |                          |               |             |                | 1         |             |     |                               |
| 4                                                                                                               | des                                                                      | biens et des                                                                                                                                                                                                      | Securite incendie (1)<br>Contrôle visual (2)                                  |          | 321              | +    |           | +-+                              | -+               | -+     | -+              | -+-          | +-      | +             | - +              | -+                             | +-        | +-           |                       | - +                      |               | • +         | +-             | +         |             |     | +                             |
|                                                                                                                 | patrimoine<br>(3)                                                        |                                                                                                                                                                                                                   | (n)<br>Petrimoine (1)                                                         |          | 331              |      |           |                                  |                  |        |                 |              |         |               |                  |                                |           | +            |                       |                          |               |             |                |           |             |     |                               |
|                                                                                                                 |                                                                          | Maintenance<br>adaptabilité (33)                                                                                                                                                                                  | Sentice (2)                                                                   |          | 332              | 1    | 12 2      |                                  |                  | _      |                 |              | -       |               | - 1              | ==                             | 12        | 11           |                       | = =                      |               | :±          | +              | 1         |             |     |                               |
|                                                                                                                 |                                                                          |                                                                                                                                                                                                                   | (n)                                                                           |          |                  |      |           |                                  |                  |        | _               |              |         |               |                  |                                |           |              |                       |                          |               |             |                |           |             |     |                               |