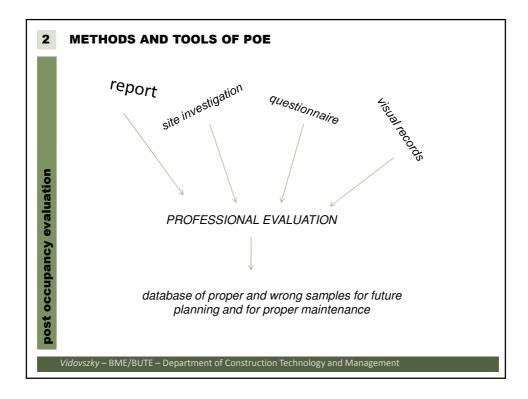

| 2            | TRADITIONAL METHODS                                                         |
|--------------|-----------------------------------------------------------------------------|
|              | •questionnaires                                                             |
| uo           | •reports with end-users or other special groups                             |
| y evaluation | •workshops                                                                  |
| occupancy    | •monitoring of use                                                          |
| post o       | Vidovszky – BME/BUTE – Department of Construction Technology and Management |