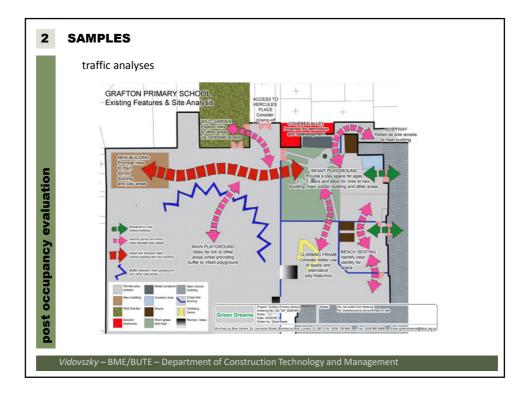

| 2            | TRADITIONAL METHODS                                                         |
|--------------|-----------------------------------------------------------------------------|
|              | •questionnaires                                                             |
| uo           | •reports with end-users or other special groups                             |
| y evaluation | •workshops                                                                  |
| occupancy    | •monitoring of use                                                          |
| post o       | Vidovszky – BME/BUTE – Department of Construction Technology and Management |